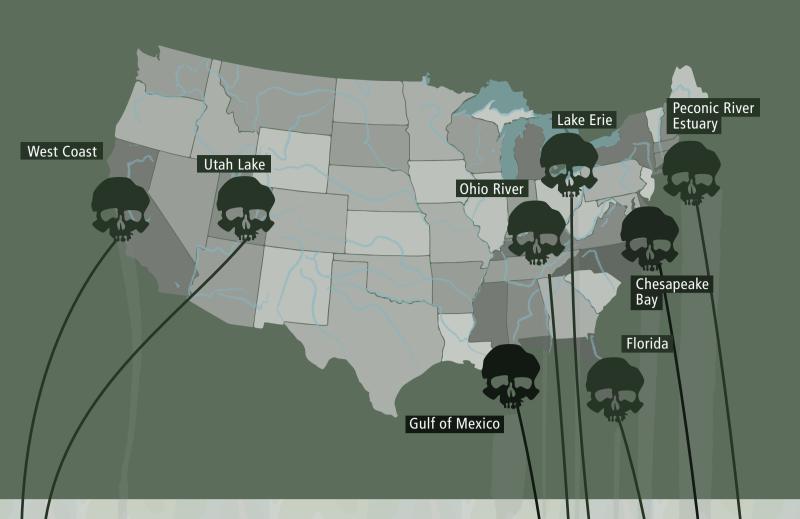

## HARMFUL ALGAL BLOOM HOTSPOTS

Algal blooms happen across the world, but here are some of the biggest (and worst) in the US and their causes.

### Utah Lake Harmful Algal Bloom, 2016

CAUSES: Farm Fertilizers, Wastewater Treatment Plant Discharges,

Urban Runoff, Climate Change

#### West Coast Toxic Dungeness Crab, 2015

CAUSES: Farm Fertilizers, Climate Change, Warming Water, Atmospheric

(Natural, Fossil Fuel Combustion, Nitrous Oxide)

### Gulf of Mexico Dead Zone, Reoccurring

CAUSES: Farm Fertilizers, Climate Change, Manure Lagoons, Animal Agriculture, Wastewater Treatment Plant Discharges, Septic Systems, Urban Runoff, Atmospheric (Natural, Fossil Fuel Combustion, Nitrous Oxide)

## Ohio River 650-Mile Harmful Algal Bloom, 2015

CAUSES: Farm Fertilizers, Climate Change, Manure Lagoons, Animal Agriculture, Wastewater Treatment Plant Discharges, Septic Systems, Urban Runoff

## Lake Erie Harmful Algal Bloom, Reoccurring

CAUSES: Farm Fertilizers, Climate Change, Manure Lagoons, Animal Agriculture, Wastewater Treatment Plant Discharges

## Lake Okeechobee, St. Lucie and + Caloosahatchee Rivers Harmful Algal Bloom, Reoccurring

CAUSES: Farm Fertilizers, Climate Change, Manure Lagoons, Animal Agriculture, Wastewater Treatment Plant Discharges, Septic Systems, Lawn Fertilizers

#### Chesapeake Bay Harmful Algal Bloom, Reoccurring

CAUSES: Farm Fertilizers, Climate Change, Manure Lagoons, Animal Agriculture, Wastewater Treatment Plant Discharges, Septic Systems, Urban Runoff

## Peconic River Estuary Large Fishkill, 2014-15

CAUSES: Farm Fertilizers, Climate Change, Septic Systems, Wastewater Treatment Plant Discharges, Lawn Fertilizers